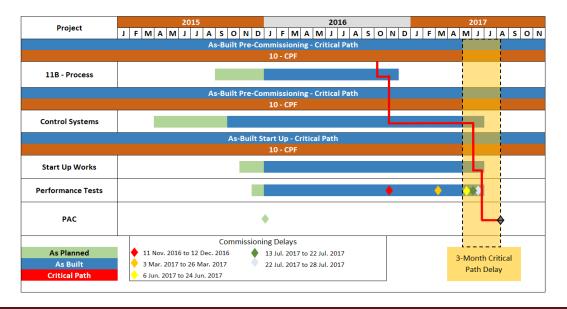

## **EXPERT SERVICES**

Interface's scheduling experts specialize in CPM schedule analysis by means of the following industry-recognized methodologies:

- · Time Impact Analysis
- Collapsed As-Built
- · Impacted As-Planned
- · As-Planned vs. As-Built
- Windows Analysis or Contemporaneous Period Analysis

The selection of a particular schedule analysis methodology depends on the project facts, the nature of the events being analyzed, the nature and extent of available as-built information, and the available progress data, and may vary from project to project.