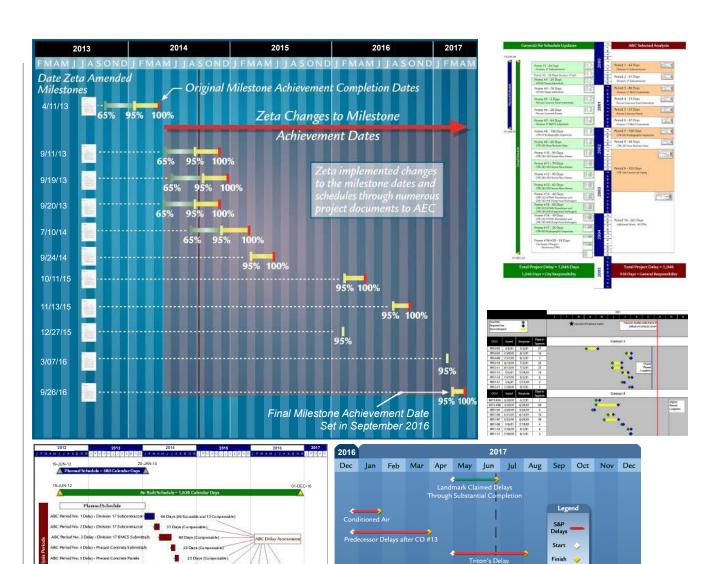

## **EXPERT SERVICES**

Interface's scheduling experts specialize in CPM schedule analysis by means of the following industry-recognized methodologies:

- · Time Impact Analysis
- Collapsed As-Built
- · Impacted As-Planned
- · As-Planned vs. As-Built
- Windows Analysis or Contemporaneous Period Analysis

The selection of a particular schedule analysis methodology depends on the project facts, the nature of the events being analyzed, the nature and extent of available as-built information, and the available progress data, and may vary from project to project.